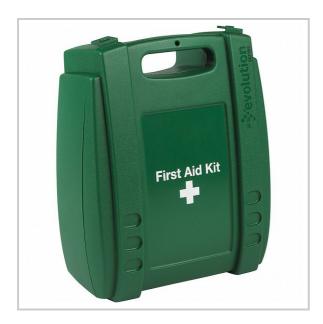

## Evolution 11-20 Persons Statutory First Aid Kits

- Statutory workplace first aid kits
- Fully stocked and complaint with Health & Safety (HSE) regulations
- Available for 1-10, 11-20 and 21-50 persons
- Durable hinged plastic Evolution case

Available in three different sizes, these workplace first aid kits in Evolution cases contain all the first aid supplies needed to meet HSE recommendations and are suitable for most workplaces. Evolution cases are robust, water-resistant and easy to clean, and can be mounted to the wall with brackets (sold separately).