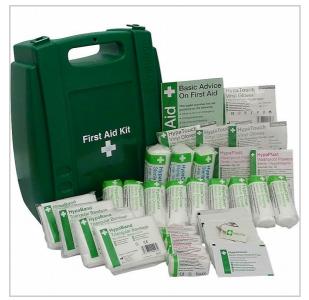

## Evolution 11-20 Persons Statutory First Aid Kits

- Statutory workplace first aid kits
- Fully stocked and complaint with Health & Safety (HSE) regulations
- Available for 1-10, 11-20 and 21-50 persons
- Durable hinged plastic Evolution case

Available in three different sizes, these workplace first aid kits in Evolution cases contain all the first aid supplies needed to meet HSE recommendations and are suitable for most workplaces. Evolution cases are robust, water-resistant and easy to clean, and can be mounted to the wall with brackets (sold separately).